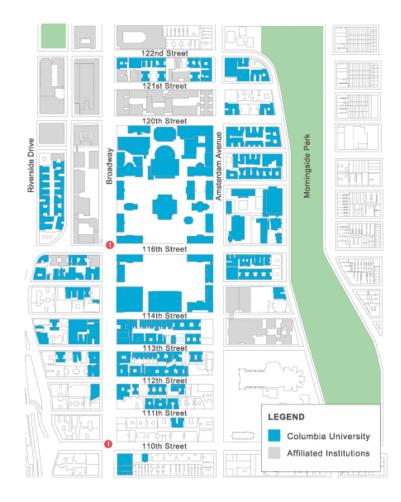

| Italian         | \$\$                |
| · • • • • • • • • • • • • • • • • • • •                                                               | 11111111        | $\Psi\Psi$          |

## Columbia University/Morningside Heights Restaurants

## On Campus Cafeterias / Sandwich Shops for Lunch

| Faculty House         | 3rd Floor Cafeteria                   |
|-----------------------|---------------------------------------|
| Teachers College      | Ground Floor, Dodge Hall              |
| Uris Deli             | 1st Floor Business School             |
| Carleton Café         | 4th Floor Mudd Bldg.                  |
| The Lenfest Café      | 3rd Floor Law School                  |
| Interchurch Cafeteria | Lower level, 120th and Claremont Ave. |